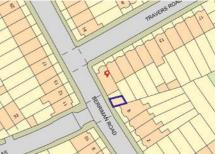

## **15**

Garage at rear of 7 Travers Road, Finsbury Park, London N7 7PR GUIDE PRICE £70,000\* VACANT GARAGE WITH DEVELOPMENT POTENTIAL

The property is located within a short walk of Arsenal and Finsbury Park Stations. The area is well served by bus routes, restaurants and cafes. Good road links serve the area with easy access into central London and The City. The site itself houses a garage and is accessed from Berriman Road. There may be scope of redeveloping the garage subject to obtaining any necessary consents that maybe required. Any intending purchaser should make their own enquiries with the local planning authority. The site is sold with vacant possession.

## ACCOMMODATION

Site area approximately 22 sm.

**TENURE** Freehold