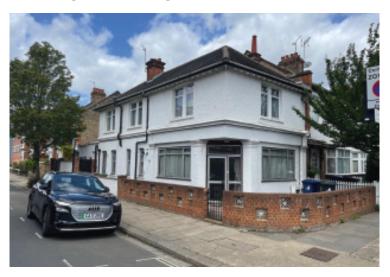

## By Order of the Beneficiaries

39-41 Jeddo Road, Shepherds Bush, London W12 9ED

Guide price £790,000\*

SPACIOUS CORNER DWELLING ARRANGED AS TWO UNITS WITH DEVELOPMENT POTENTIAL

This interesting corner sited dwelling situated in a popular road close to Shepherds Bush and Acton Town centres, both offering excellent shopping and travel connections. Good road links are easily accessible including the A40 Western Avenue. The property is a former public house that is now utilised as a self-contained studio flat and a three bedroom house. The property has a garage on the side and also the cellar utilised by the pub is still in existence. The property generally requires updating and modernisation throughout although the major attraction will be its development potential. There is certainly scope for a scheme subject to obtaining any necessary consent that may be required. This property is sold with vacant possession and will be of interest to investment buyers and developers. The property will be sold as seen and will not be cleared prior to completion.

### ACCOMMODATION

Number 39 - Self Contained Studio Flat consisting of Spacious Studio Room, Kitchen, Bathroom. Number 41 - Living Room, Kitchen/Diner, Cloakroom, Landing, Bedroom One, Bedroom Two, Bedroom Three, Bathroom, Garage. There is also a cellar that has not been inspected by the auctioneers.