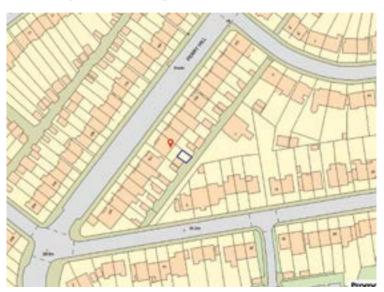

Land at rear of 173 Perry Hill, Catford SE6 4HE

Guide Price £38,000\*

# FREEHOLD PLOT OF LAND WITH DEVELOPMENT POTENTIAL

This rectangular site of approximately 500 sq ft is situated within close proximity of Catford and Forest Hill. Both of these locations have main line stations and shopping facilities. The site is located at the junction of Perry Hill and Selworthy Road and can be accessed via a rear service road from Winsford Road or Selworthy Road. The site does offer development potential and any intending purchaser should make their own enquiries in this regard. The site is sold with vacant possession.