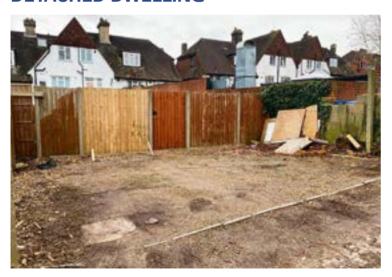

# PLOT OF LAND WITH PLANNING GRANTED FOR A TWO BEDROOM DETACHED DWELLING

This vacant site is situated at the rear of the B291 Fir Tree Road and can be accessed from Ruden Way which is the road running parallel to the rear. The town of Epsom with its shopping facilities and travel connections is within easy reach. The site has been granted planning under reference 19/01857/DET07 for the erection of a house comprising of two bedrooms. The dwelling will offer 100 sm of accommodation with parking at the front. The site is sold with vacant possession and will be of interest to developers and self-builders. Details of the planning are available within the legal pack.