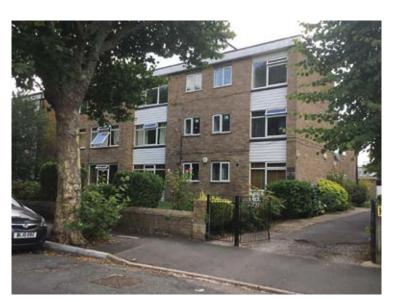

# By order of the Charity Commissions Joint Interim Managers

Hedgemoor Court, 24 Castle Avenue, Highams Park, London E4 9QE

Guide Price £3,750\*

# FREEHOLD GROUND RENT INVESTMENT

This freehold ground rent opportunity consists of a 1960s block of 11 flats with garages to the rear. The block is situated in a picturesque part of Highams Park within a short walk of the local overground station. Good road links serve the area including easy access onto the A406 North Circular Road. All of the flats are held on leases of 999 years from 24th June 1963 with varying ground rents. There may be scope for further development subject to obtaining any necessary consent that may be required. The total ground rent income equates to £470.25 and the investment is sold with the benefit of this income