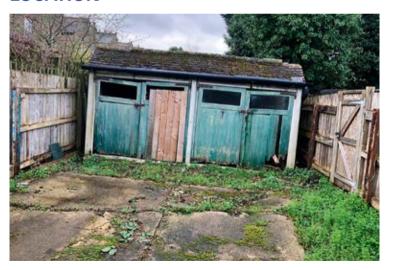

# PAIR OF GARAGES AND SITE IN PRIME LOCATION

This rectangular freehold site houses a pair of garages and is located on Pitshanger Lane between Woodfield Road and Woodfield Avenue. The site is approximately 947sq ft in size (0.021) acres and, we understand, has been used for a number of years as a builder's storage yard. The site may have scope for other uses subject to obtaining any necessary planning consent that may be required. It is located in a popular location a short walk from the award winning Pitshanger Lane and is approximately one mile from Ealing Broadway. Good road links serve the area including the A40. The site is being sold with full vacant possession.

#### ACCOMMODATION

Two garages on site of approximately 947sq ft (0.021 acres)