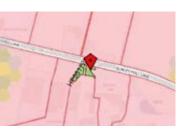

## PARCELS OF LAND AT DURLEY HALL FARM WITH UPKEEP INCOME POTENTIAL

These three parcels of land are located near the village of Durley within a 15 mile radius of Winchester, Southampton, Fareham and Portsmouth. The nearby town of Bishops Waltham is less than 3 miles away and good transport links serve the area including the M27 and M3 to Basingstoke and London. We have been advised by the vendor that the smaller plots of land offer upkeep income from multiple neighbouring owners using the parcels of land to gain access to and from their properties. Further information in relation to this will be found within the Legal Pack. This opportunity will be of interest to investors.

## ACCOMMODATION

Three parcels of land: Large plot approx 0.15 acre Two smaller plots approx  $7m \times 10m$  in total

**TENURE** Freehold

LOCAL AUTHORITY & TAX RATING Winchester City Council 01962 840222