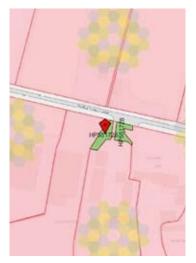

## PARCELS OF LAND AT DURLEY HALL FARM WITH UPKEEP INCOME POTENTIAL

These three parcels of land are located near the village of Durley within a 15 mile radius of Winchester, Southampton, Fareham and Portsmouth. The nearby town of Bishops Waltham is less than 3 miles away and good transport links serve the area including the M27 and M3 to Basingstoke and London. We have been advised by the vendor that the smaller plots of land offer upkeep income from multiple neighbouring owners using the parcels of land to gain access to and from their properties. Further information in relation to this will be found within the Legal Pack. This opportunity will be of interest to investors.

## ACCOMMODATION

Three parcels of land: Large plot approx 0.15 acre Two smaller plots approx  $7m \times 10m$  in total

**TENURE** Freehold

LOCAL AUTHORITY & TAX RATING Winchester City Council 01962 840222