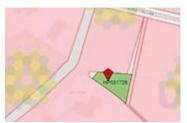

## PARCELS OF LAND AT DURLEY HALL FARM WITH UPKEEP INCOME POTENTIAL

These three parcels of land are located near the village of Durley within a 15 mile radius of Winchester, Southampton, Fareham and Portsmouth. The nearby town of Bishops Waltham is less than 3 miles away and good transport links serve the area including the M27 and M3 to Basingstoke and London. We have been advised by the vendor that the smaller plots of land offer upkeep income from multiple neighbouring owners using the parcels of land to gain access to and from their properties. Further information in relation to this will be found within the Legal Pack. This opportunity will be of interest to investors.

## ACCOMMODATION

Three parcels of land: Large plot approx 0.15 acre Two smaller plots approx  $7m \times 10m$  in total

**TENURE** Freehold

LOCAL AUTHORITY & TAX RATING Winchester City Council 01962 840222