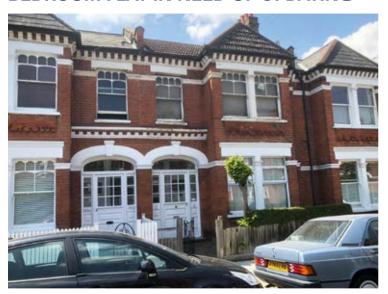

### By Order of the Executors

70a Stapleton Road, Tooting SW17 8AU

Guide price £475,000\*

## SPACIOUS FREEHOLD FIRST FLOOR TWO BEDROOM FLAT IN NEED OF UPDATING

This spacious first floor flat forms part of a converted period building within 200 yards of Tooting Bec with its local shops and Underground station. The flat itself is in need of complete modernisation throughout and offers further development potential for expansion into the loft space subject to obtaining any necessary planning consent that may be required. It is currently laid out as a two bedroom property although it could be reconfigured into a three bedroom dwelling. This property is sold with the benefit of the freehold interest. We understand that the ground floor has an extended lease with a peppercorn ground rent. This property has its own section of garden and will be of interest to investment purchasers and owner occupiers. Stapleton Road is a prime residential tree lined road that connects Upper Tooting Road to Tooting Bec Road (A214). This lot is sold with vacant possession.