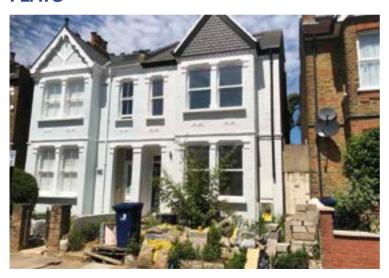

## 168 Murray Road, Ealing, London W5 4DA

# SUBSTANTIAL SEMI DETACHED HOUSE ARRANGED AS TWO SELF CONTAINED FLATS

This substantial semi-detached property is situated on the south side of Ealing within easy reach of the main town centre as well as Brentford and South Ealing, Multiple shops, bus connections and underground stations serve the area. Good road links are close to hand such as the A4. M4 and access to the M25 and Heathrow London Airport. The property has been converted into two self-contained flats which was granted under planning reference 160731FUL. Details of the planning can be seen within the legal pack. The ground floor consists of a spacious two bedroom flat and the upper parts a spacious three hedroom flat. It is intended that each flat will have a section of garden to the rear. The flats have a high specification although the works have not been fully completed and the property will be sold in its current partially finished state. The property is sold with the benefit of full vacant possession and will be of interest to investment purchasers.