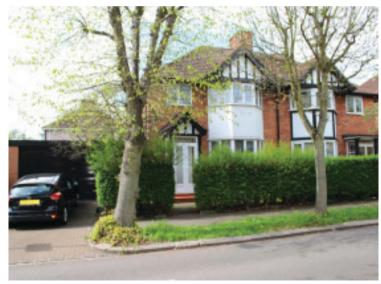

# 1 Georgian Court, Wembley, Middlesex HA9 60G **Guide Price: £450,000** SEMI DETACHED HOUSE ON SPACIOUS PLOT REQUIRING UPDATING

This spacious corner sited semi-detached house in need of updating and modernisation throughout and is sold with the benefit of vacant possession. The property boasts a large plot of approximately 4461 sf (0.102 acres) that has development potential subject to obtaining any necessary planning consent that may be required. It presently consists of a three bedroom house with double width garage and will be of interest to investors, developers and owner occupiers. The house is well situated for access to road links such as the A406 North Circular Road, the M1, A1 and M25 network. Wembley High Street and the National Stadium complex are within easy reach.

#### ACCOMMODATION

Porch, Entrance Hall, Through Living Room, Kitchen, First Floor Landing, Bedroom One, Bedroom Two, Bedroom Three, Bathroom, Separate WC, Double Garage, Spacious Garden.

SOLD UNSOLD SOLD PRIOR WITHDRAWN