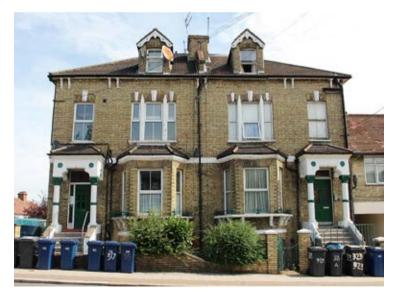

### Flat 3, 319 Oakleigh Road North, London N20 ORJ

**Guide Price: £280,000\*** 

## VACANT TWO BEDROOM TOP FLOOR FLAT – SHARE OF FREEHOLD

This two bedroom top floor conversion flat is located only moments away from the green spaces of Friary Park and North Middlesex Golf Course. Totteridge & Whetstone Underground Station (Northern Line) is within walking distance, providing transport links into the West End and City. Whetstone High Road is also close by offering a choice of restaurants and shopping facilities. This property benefits from double glazing, gas-fired central heating and an allocated parking space and is offered with vacant possession and a share of freehold. It will appeal to first time buyers or investors.