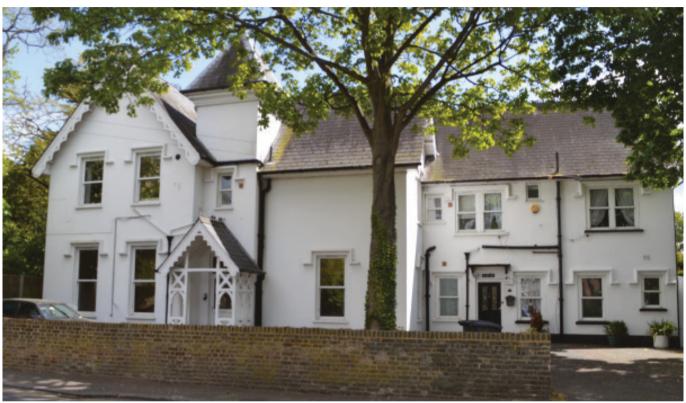

## Holmbank, 42 Upper Halliford Road, Shepperton TW17 8SQ

# FREEHOLD INVESTMENT OPPORTUNITY COMPRISING THREE VACANT FLATS & GROUND RENT INCOME ON SPACIOUS PLOT

This attractive detached property has been converted into four self-contained dwellings and is situated in a pretty location on the east side of Upper Halliford Road within the village of Upper Halliford. There are local shops opposite and local travel connections. The main centres of Shepperton, Sunbury, Walton and Staines are all with close proximity providing major shopping facilities and rail links. The area is also served by the M3 and M25 Motorways. The property comprises of a substantial dwelling built circa 1880 and has a great deal of character. The building sits on a site area of approximately 0.203 acres/ A duplex unit at Flat 1 has been sold on a long leasehold basis of 125 years from 2007 at a ground rent of £10pa. The further flats consist of 2 x two bedroom units and 1 x one bedroom unit. There is ample parking to the front of the building and gardens to the rear. The flats are all in need of updating and modernisation. The property is sold with full vacant possession save for Flat 1 that has been sold on a long leasehold basis. This property will be of interest to investment buyers and developers. PLEASE NOTETHAT THIS LOT WILL NOT BE SOLD PRIOR UNDER ANY CIRCUMSTANCES.