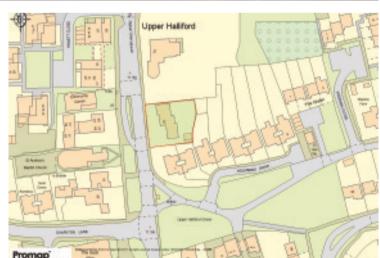

# FREEHOLD INVESTMENT OPPORTUNITY COMPRISING THREE VACANT FLATS & GROUND RENT INCOME ON SPACIOUS PLOT

This attractive detached property has been converted into four self-contained dwellings and is situated in a pretty location on the east side of Upper Halliford Road within the village of Upper Halliford. There are local shops opposite and local travel connections. The main centres of Shepperton, Sunbury, Walton and Staines are all with close proximity providing major shopping facilities and rail links. The area is also served by the M3 and M25 Motorways. The property comprises of a substantial dwelling built circa 1880 and has a great deal of character. The building sits on a site area of approximately 0.203 acres/ A duplex unit at Flat 1 has been sold on a long leasehold basis of 125 years from 2007 at a ground rent of £10pa. The further flats consist of 2 x two bedroom units and 1 x one bedroom unit. There is ample parking to the front of the building and gardens to the rear. The flats are all in need of updating and modernisation. The property is sold with full vacant possession save for Flat 1 that has been sold on a long leasehold basis. This property will be of interest to investment buyers and developers. PLEASE NOTETHAT THIS LOT WILL NOT BE SOLD PRIOR UNDER ANY CIRCUMSTANCES.

#### **ACCOMMODATION**

FLAT 1 - Two bedroom duplex unit sold on a long lease.

FLAT 2 - Ground Floor Two Bedroom Flat.

FLAT 3 - First Floor One Bedroom Flat.

FLAT 4 - First Floor Two Bedroom Flat. Overall site area approximately 0.203 acres.