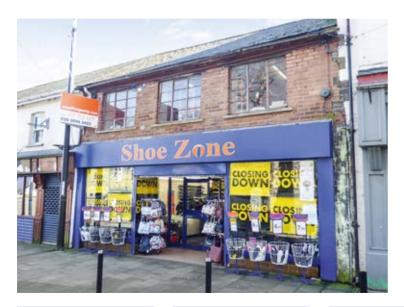

### **VACANT FREEHOLD RETAIL UNIT**

This commercial unit over two floors is located on Church Street in Abertillery, consisting of a large shop floor with glazed windows to the front and three store rooms including a sink unit, staff WC and staff room. Other retailers nearby include fashion high street chains, Santander and a Tesco superstore. Bus routes serve the area and nearby roads include the A467, A4046 and B4471. The property has been let until recently to Shoe Zone and is now being offered with vacant possession.