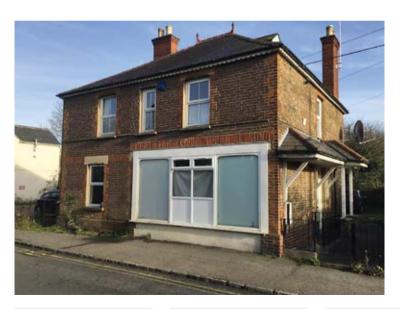

## 20 Wycombe Lane, Wooburn Green HP10 0HE

**Guide Price: £18,000**\*

### FREEHOLD GROUND RENT INVESTMENT

This detached dwelling is situated on the edge of Wooburn Green with its local shops and attractive village green centre. The M40, that provides access to the Midlands, Central London and the M25, is within three miles and the main centres of High Wycombe and Maidenhead are also within easy reach. The property has been sub-divided into four self-contained flats and are producing an income of £900 per annum. Please refer to the lease schedule below. We understand that the lessees to date have not exercised their right to purchase.