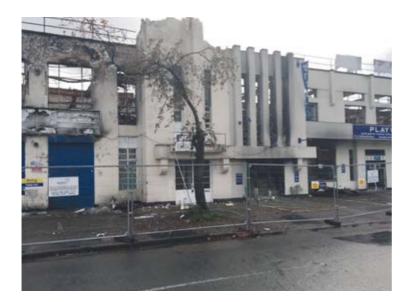

## Fire damaged warehouse unit site

This site, that originally housed a single business unit, forms part of an established industrial development that was destroyed by fire. The existing frame has recently been demolished and we are therefore offering a vacant site. Whilst the site is being sold with vacant possession, we understand that the parking space to the rear has been occupied by person's unknown. The vendor is willing to pass on any new information that comes to light prior to auction without obligation. The site may be suitable for a variety of uses, subject to obtaining any necessary consent that may be required. Wadsworth Road is situated within easy access of the A40 and is also close to Perivale Central Line and Alperton Piccadilly Line Stations.