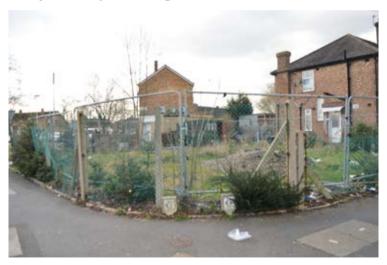

# Freehold plot with development potential subject to planning

This corner site that is cleared offers potential for development or other uses subject to obtaining any necessary planning consent that may be required. The site is sold with the benefit of full vacant possession. It is situated close to the Barra Hall Circus roundabout, within easy access of Hayes Town Centre. Good road links serve the area including the A40, M4 and M25. This site will be of interest to investment purchasers and developers. The area is predominantly residential with local shops and good bus connections. Any enquires in regards to usage should be directed at the local planning authority.

#### ACCOMMODATION

Vacant site measuring approximately 2749 sf (0.063 acres).