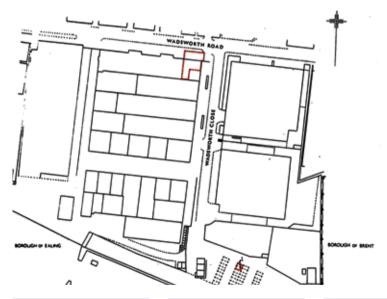

## 27 Sheraton Business Centre, Wadsworth Road, Perivale UB6 7JB

## Demolished fire damaged warehouse unit site

This mid terraced property was a self-contained unit on an established industrial development that was destroyed by fire. The site is in the process of demolition of the existing frame that is part of the whole existing building being demolished. We are therefore offering a vacant site that will be left for purchase. The property is sold with full vacant possession and may be suitable for a variety of uses, subject to obtaining any necessary consent that may be required. Wadsworth Road is situated within easy access of the A40 and is also close to Perivale Central Line and Alperton Piccadilly Line Stations.