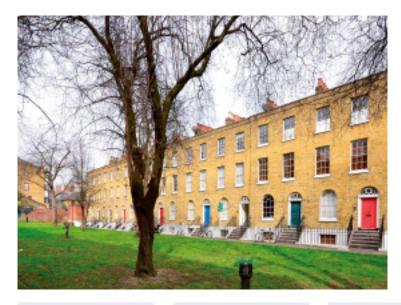

### Two bedroom flat in central location

This modernised two bedroom lower ground floor flat is presented in excellent order and forms part of a converted period property. The flat is located within a garden square just behind Essex Road and within walking distance of Angel underground station and Essex Road main line station. The local array of bars and restaurants are also close at hand. The property has been refurbished and includes gas fired central heating and outside balcony space. This is an ideal buy to let opportunity prior to the proposed stamp duty rise or would make an perfect home for an owner occupier. The flat is sold with full vacant possession.