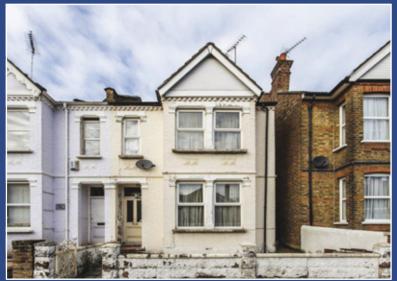

## 168 Murray Road, Ealing, London W5 4DA GUIDE PRICE: £575,000\*

This substantial three bedroom semi-detached property is located in a sought after area of W5 known as Little Ealing, with good transport links including access to the A4/M4 and South Ealing and Northfields Piccadilly Line stations. The property is in need of complete modernisation throughout although it does benefit from gas-fired central heating and double glazing. There may be scope to convert this property into self-contained flats subject to obtaining any necessary planning consent that may be required. Alternatively following refurbishment it would make an ideal family home. This property will appeal to investors and/or owner-occupiers.