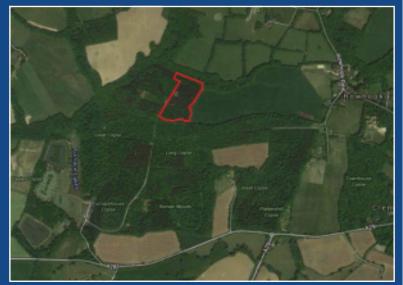

# Land At The Hyes Woodlands, Rudgewick, Horsham RH12 3BX GUIDE PRICE: £30,000\*

LAND OF APPROXIMATELY 7 ACRES

A roughly rectangular woodland area of about 7 acres of land found off the north side of Guildford Road (A281) by following the sign to Furnace lakes Fishery then, where the road forks there is a padlocked metal gate to the right which gives access to a rough gravelled track. The land is located fronting the east side of the track at the most northern end before the track turns west.

#### **SITE AREA**

Approximately 7 Acres