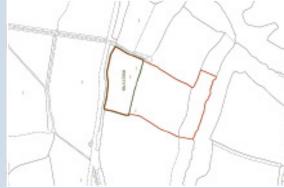

# Land At The Hyes Woodlands, Rudgewick, Horsham RH12 3BX GUIDE PRICE: £30,000\*

LAND OF APPROXIMATELY 7 ACRES

A roughly rectangular woodland area of about 7 acres of land found off the north side of Guildford Road (A281) by following the sign to Furnace lakes Fishery then, where the road forks there is a padlocked metal gate to the right which gives access to a rough gravelled track. The land is located fronting the east side of the track at the most northern end before the track turns west.

#### **SITE AREA**

Approximately 7 Acres