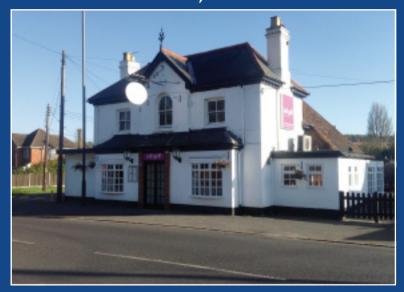

# 144 Wycombe Lane, Wooburn Green, High Wycombe HP10 0HH GUIDE PRICE: £775,000\*

FREEHOLD INVESTMENT PROPERTY ON SITE WITH STRONG DEVELOPMENT POTENTIAL

This attractive former public house premises is currently trading as an Indian restaurant and we understand is let on a full repairing and insuring lease from 30/10/2006 for a 15 year period at £36,000 pa. We understand that there is also a rent deposit in place and the site is being sold with the benefit of this ongoing income. The property fronts Wycombe Lane within half a mile of Wooburn Green village centre and has ample parking. The site is approximately 0.413 acres in size (1674 sq m) and offers exceptional potential for future development. The existing vendor has drawn up some indicative schemes and these are available for inspection at the offices at the Auctioneers. The property will be of interest to investment purchasers and developers.