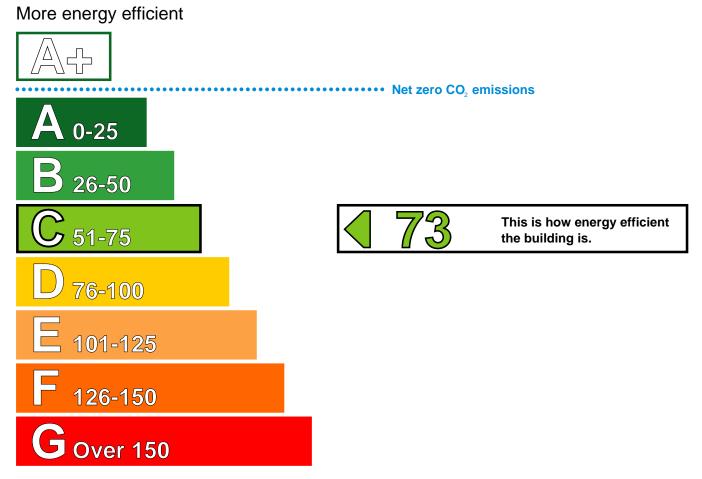

### Energy Performance Asset Rating

Less energy efficient

#### **Technical information**

| Main heating fuel:                         | Natural G                                      | as    |
|--------------------------------------------|------------------------------------------------|-------|
| Building environment:                      | Air Conditioning                               |       |
| Total useful floor area (m <sup>2</sup> ): |                                                | 111   |
| Building complexity (NOS level): 3         |                                                |       |
| Building emission rate (kgC                | <sup>2</sup> O <sub>2</sub> /m <sup>2</sup> ): | 83.77 |

#### **Benchmarks**

57

89

Buildings similar to this one could have ratings as follows:

If ne

If newly built

If typical of the existing stock