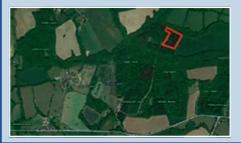

### LAND OF APPROXIMATELY 4 ACRES

A roughly rectangular woodland area of about 4 acres of land found off the north side of Guildford Road (A281) by following the sign to Furnace lakes Fishery then, where the road forks there is a padlocked metal gate to the right which gives access to a rough gravelled track. The land is located at the very end of the track where the southern boundary is on your right.

#### SITE AREA

Approximately 4 acres