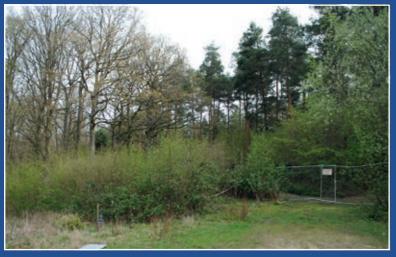

### LAND OF APPROXIMATELY 4 ACRES

A roughly rectangular woodland area of about 4 acres of land found off the north side of Guildford Road (A281) by following the sign to Furnace lakes Fishery then, where the road forks there is a padlocked metal gate to the right which gives access to a rough gravelled track. The land is located at the very end of the track where the southern boundary is on your right.