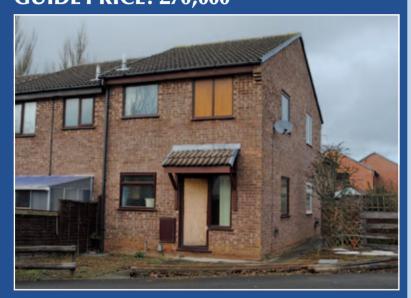

# 51 Sutherland Avenue, Yate, Bristol BS37 5UQ GUIDE PRICE: £70,000

ONE BEDROOM CLUSTER HOME IN NEED OF UPDATING

This end of terrace "back to back" house is arranged over two floors with a garden to the front and currently offers one bedroom accommodation. Found to the south of Sutherland Avenue with the property itself fronting onto the north side of Halifax Road which is accessed from Goose Green Way via Greenways Road. The property is situated within a residential area about 1 mile north of Yate Main Line Station, approximately 1.5 miles from Yate Shopping Centre and 5.5 miles from the M4 motorway. The property is being sold with the benefit of full vacant possession and will be of interest to investment purchasers and owner/occupiers.