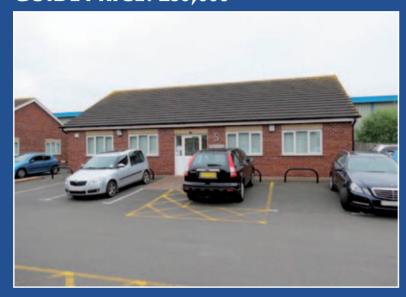

## FREEHOLD DETACHED SINGLE STOREY OFFICE

This detached single storey purpose-built office with allocated parking spaces is situated within the Checkpoint Court Development on Sadler Road close to the junction of Doddington Road. This primary Business Park/Office district of Lincoln benefits from easy access to the A46 which links with the A1 and National Motorway Network. The office is found about 3 miles south of Lincoln City Centre and 15 miles north of Newark where there is a direct rail link to London's King's Cross station. The property is sold with the benefit of full vacant possession and will be of interest to private occupiers and investment purchasers.

#### **ACCOMMODATION**

Partitioned to provide: Reception entrance area, 2 open-plan offices, 2 private offices, kitchen and WC facilities.

#### **OUTSIDE**

Allocated parking spaces directly in front of the property. Net internal floor area: approximately 1,270sq ft (118sq m).