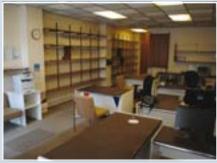

### ACCOMMODATION

Ground Floor; Self-Contained Offices: Porch area leading into front office, separate ladies and gents WC's, kitchen area, office (2), office (3), office (4), office (5), rear hall to back door and access to rear. Built depth 103' x 15'2" (31.4m x 4.6m) GIA: 1545 sq ft (471 sq m). The VOA states the Retail Zone A at 303 sq ft (28.18 sq m) and Retail Zone B at 159 sq ft (14.78 sq m).