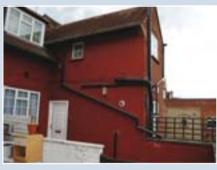

Outside: Car access to rear yard which provides parking for two cars.

Self-Contained Upper Maisonette (with own separate access):

Second Floor: Bedroom (1). Bedroom (2). Bathroom/WC

First Floor: Entrance hall, Reception room, dining room/bedroom (3), kitchen.
Outside: Patio area.