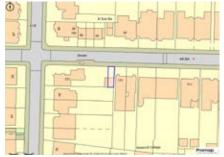

### By Order of The Government Legal Department.



# Land and Garage to side of 121 Canfield Gardens, London NW6 3DY

## Guide Price £20,000\*

## FREEHOLD GARAGE AND SITE IN PRIME LOCATION







This freehold site is situated on a prime road located off the Finchley Road within easy each of a number of stations including Finchley Road, South Hampstead and West Hampstead along with other local amenities. There is easy access into Central London and The City. The site consists of a rectangular shaped plot with a brick built detached garage on it. There is direct access from the road itself. The property is sold with vacant possession and any intending purchaser should make their own enquiries with the local authority for any alternative uses that may be deemed possible.

PLEASE NOTE THAT THIS LOT IS NOT OPEN TO PRE-AUCTION OFFERS AND WILL NOT BE SOLD PRIOR TO AUCTION UNDER ANY CIRCUMSTANCES. ANY INTENDING PURCHASER MUST REGISTER TO BID IN ORDER TO PURCHASE. WE REMIND ALL PARTIES T