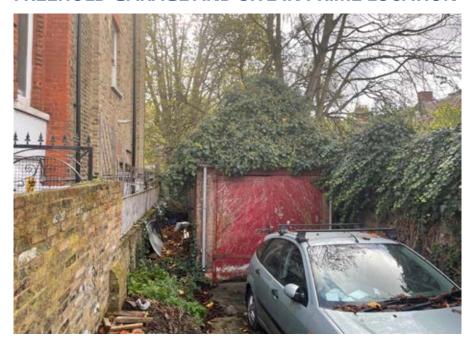

## FREEHOLD GARAGE AND SITE IN PRIME LOCATION

This freehold site is situated on a prime road located off the Finchley Road within easy each of a number of stations including Finchley Road, South Hampstead and West Hampstead along with other local amenities. There is easy access into Central London and The City. The site consists of a rectangular shaped plot with a brick built detached garage on it. There is direct access from the road itself. The property is sold with vacant possession and any intending purchaser should make their own enquiries with the local authority for any alternative uses that may be deemed possible.

### ACCOMMODATION

Rectangular plot of approximately 55 sm (0.013 acres)