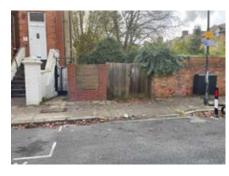

## FREEHOLD GARAGE AND SITE IN PRIME LOCATION

This freehold site is situated on a prime road located off the Finchley Road within easy each of a number of stations including Finchley Road, South Hampstead and West Hampstead along with other local amenities. There is easy access into Central London and The City. The site consists of a rectangular shaped plot with a brick built detached garage on it. There is direct access from the road itself. The property is sold with vacant possession and any intending purchaser should make their own enquiries with the local authority for any alternative uses that may be deemed possible.

### ACCOMMODATION

Rectangular plot of approximately 55 sm (0.013 acres)