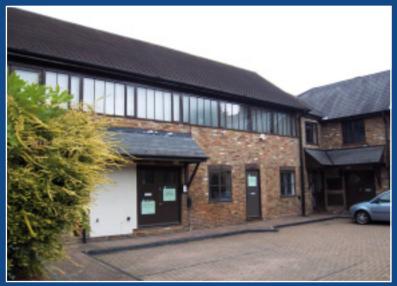

## 16 Park Place, Newdigate Road, Harefield, Middlesex UB9 6EJ GUIDE PRICE: £140,000

## VIRTUAL FREEHOLD OFFICES WITHIN COURTYARD DEVELOPMENT

This virtual freehold first floor office suite currently offers two self-contained offices and a further open plan office on the first floor of an attractive courtyard style development. The property offers approximately 909 sq ft of space with self-contained kitchen and cloakroom. The property also benefits from 2 parking spaces and security entry phone and is situated just to the North of Harefield Village opposite Harefield Hospital. The property is being sold with the benefit of vacant possession.