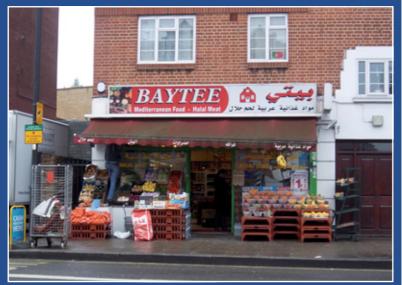

# VIRTUAL FREEHOLD COMMERCIAL INVESTMENT

This ground floor shop unit forming part of the busy Uxbridge Road close to Shepherds Bush Green station and Westfield shopping centre is subject to a 15 year lease that commenced in 2009 at a current rent of £15,000 pa. We understand that the lease is full repairing and insuring lease with 3 yearly rent reviews and the tenant currently operates from more than one outlet. We also understand that a rent deposit is in place and the property is sold with the benefit of the investment income.