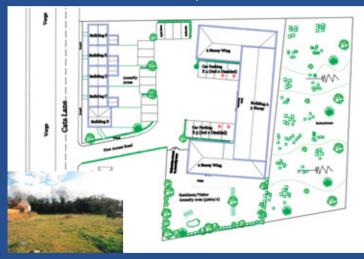

This vacant site that occupies that an area of 1.04 acres (0.4203 hectares) currently benefits from outline planning permission (Ref B/09/01291) for the erection of a C2 care home and 5 terraced houses. The property in the past has had other residential planning permissions granted although these have subsequently expired. However there may be scope for other planning uses subject to obtaining any necessary consent that may be required. The site is situated on the edge of a mature residential area close to the market town of Sudbury that offers many facilities including schools, shopping and transport links. The site will be of interest to developers