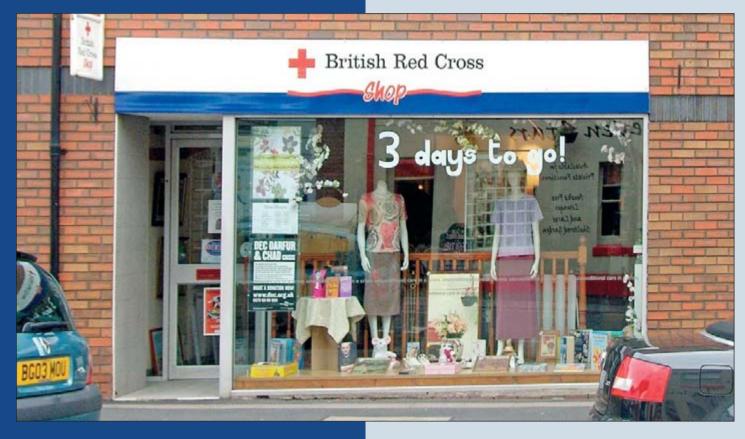

# **Lot 17**

108 Coventry Street, KIDDERMINSTER, West Midlands DY10 2BH

GUIDE PRICE: £300,000

# FREEHOLD COMMERCIAL INVESTMENT LET TO BRITISH RED CROSS SOCIETY AT £19,500 PA

This freehold investment is currently let to British Red Cross Society and occupies a terraced dwelling arranged as a ground floor shop unit with ancillary storage to the first floor. The building is situated opposite the Swan Shopping Centre and close to other occupiers such as Lloyds TSB, Cheltenham and Gloucester, Boots, WH Smith and Specsavers. The entire premises is let to British Red Cross Society on a full repairing and insuring lease for a 25 year term from 24/09/88, thus having over 6 years to run. The rent is currently £19,500 per annum exclusive of rates and the lease is subject to five yearly rent reviews. The British Red Cross has nearly 35,000 trained volunteers and 2,500 staff. (www.redcross.org.uk)