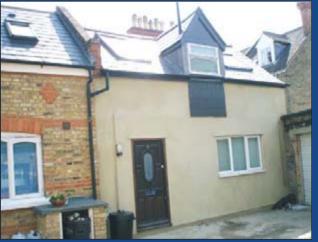

### TERRACED MEWS DWELLING WITH VARIED PLANNING POTENTIAL STP

This terraced mews dwelling is situated in a prime location, just to the north of Kingston Town Centre. The property is arranged over two floors with a spiral staircase and is presented in excellent decorative order. The unit has an open plan ground floor and two rooms plus bathroom on the first floor. It also benefits from double glazed windows and electric heating. The property offers excellent potential for residential or commercial use, subject to obtaining any necessary planning consent. Gibbon Road is off Richmond Road opposite Kingston college.