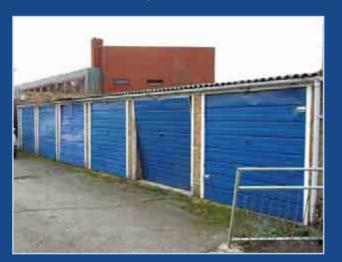

# **VACANT LOCK UP GARAGE**

This single lock-up garage with up and over door forms part of a block to the rear of a development of flats and offers an ideal opportunity for investment, storage or the housing of a vehicle. Chelsea Close is situated off Winchelsea Road within ½ mile of Harlesden Mainline Station and Bakerloo Line Stations together with local bus connections and shopping facilities. Good road links serve the area including the A406 North Circular Road.

#### **ACCOMMODATION**

Lock-up garage.