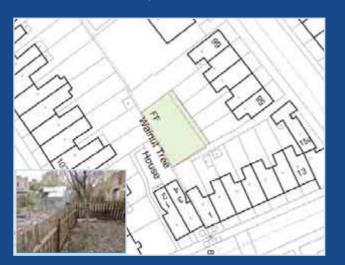

## FREEHOLD PARCEL OF LAND

This freehold parcel of land previously used as allotments and predominately rectangular in shape occupies an overall site area of approx 198 sq metres (0.0488 acres). The site may offer potential for future development subject to obtaining any necessary planning consent and access agreements that may be required. The site can be currently approached on foot through an access way adjacent to No. 58 Darwin Road. The site is sold with the benefit of full vacant possession.