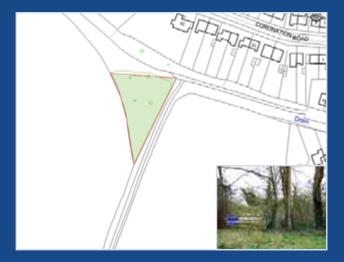

## FREEHOLD PARCEL OF LAND WITH DEVELOPMENT POTENTIAL

This freehold parcel of land is predominately triangular in shape and occupies a site area of approx 1635.54 sq metres (0.4041 acres). The site is approached from Holywell Road and may provide the possibility of development or erection of barns subject to obtaining any necessary planning consent that may be required. The site is cleared and adjoining farmland and is sold with the benefit of vacant possession. Holywell Road is situated directly off Bedford Road which is a predominately residential district.