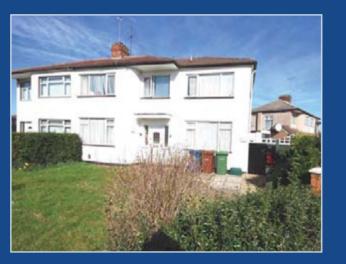

# Lot 26

154 Walton Road, Harrow, Middlesex HA2 8RB

## EXTENDED SEMI DETACHED ARRANGED AS FLATS

This end of terraced extended house is currently arranged as flats and we understand that the units are all let on assured shorthold tenancies. The property is in need of a certain amount of updating and redecoration throughout. The property benefits from double glazing. At the time of publication, the auctioneers were awaiting tenancy information. Please refer to the auctioneers for further details. Walton Road is situated off Headstone Lane within close proximity of Harrow & Wealdstone Station.