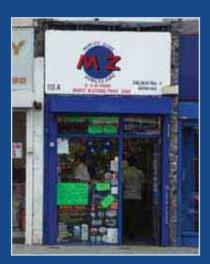

# **Lot 16**

113a Streatham High Road, Streatham, London SW16 1HJ

GUIDE PRICE: £180,000

# FREEHOLD COMMERCIAL INVESTMENT

This lock up shop unit that has been in the same ownership for 30 years is situated in the heart of Streatham and currently let on a full repairing and insuring lease for a term of 20 years from 30th June 2007 with 5 yearly rent reviews. The property is let at £15,000 per annum to Famelux Ltd. The tenant has also paid a 3 month rent deposit and has a guarantor in place. The tenant operates a mobile phone shop and we understand that the guarantor has a large chain of retail outlets. Streatham High Road has a main line station and a number of local and national users such as William Hill, KFC, Subway, Argos, Boots, Iceland, Sainsburys, Tesco and the major banks. We understand that VAT is not applicable to this lot.

# **ACCOMMODATION**

Shop unit approx 388 square feet with staff toilets to rear. Parking to rear.