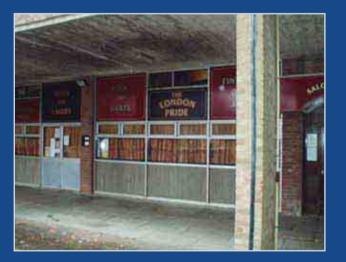

# Lot 12

The London Pride, Serpentine Court, Bletchley MK2 3QJ

## VACANT PUBLIC HOUSE WITH INVESTMENT POTENTIAL

This local community public house and off license is situated within a courtyard of local traders, surrounded predominantly by residential housing. The pub offers two spacious bar areas and there is an additional three bedroom managers flat with separate entrance. In our opinion the pub could possibly be sub divided subject to obtaining any planning and consents that may be required. We understand that VAT is not applicable to this lot. Bletchley is located approx 2 miles south-west of Milton Keynes.