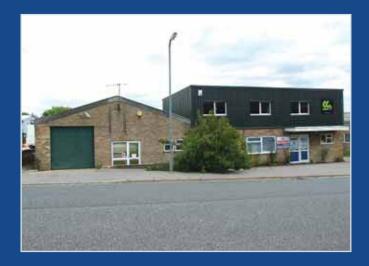

# **Lot 12**

15 Stilebrook Road, Yardley Road Industrial Estate Olney, North Bucks MK46 5EG

**GUIDE PRICE: £350,000** 

## VACANT INDUSTRIAL/WAREHOUSE UNIT OFFERING 11,554 SQ FT OF SPACE

This detached industrial warehouse unit offers additional two storey offices and a self-contained secure yard. There are ample car parking facilities and the warehouse forms part of a popular small industrial estate on the edge of Olney Town Centre. The property is constructed of single brick/blockwork with a corrugated trussed roof. The unit comprises of a two storey office block to the front with industrial warehouse units to the rear. The industrial part is laid out as such that it would be easy to split into smaller units and there is also the possibility to extend the unit at the rear subject to obtaining any necessary planning consent that may be required. The offices mainly comprise of first floor accommodation with toilet and kitchen facilities and are heated by gas warm air heating. There is additional parking to the front of the premises along with a spacious yard to the rear. Furthermore, a garage door opening allows vehicular access to the warehouse. The property is offered for sale with full vacant possession and we understand from our clients that VAT is not applicable to this lot. The auctioneers reserve the right to sell this lot individually or jointly with 17 Stilebrook Road.