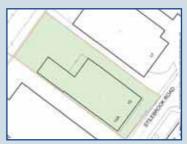

#### **LOCATION**

The town of Olney is situated between Milton Keynes, Northampton and Bedford which are all approximately 10 miles distant. Good road links serve the area including the M1 motorway that can be joined at Junction 14 approximately 8 miles distant which provides good access to the national motorway network as well as the A1, A14 and A45. There is also access from the premises via the A509 to both Milton Keynes and Wellingborough and via the A428 to Northampton/Bedford. The property is situated within a private development of industrial/warehouse units fronting Stilebrook Road on the outskirts of the town of Olney, accessed from the B5388 to the North West of Olney Town Centre.

#### **ACCOMMODATION**

Industrial/warehouse area: 9,879 sq ft Ground floor offices and ancillary areas: 601 sq ft

First floor offices: 1,074 sq ft

Total gross internal area: 11,554 sq ft