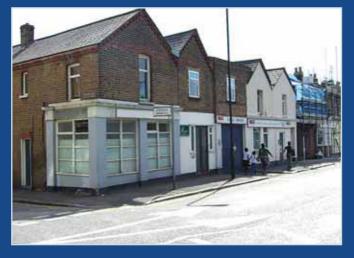

# PROMINENT OFFICE/STORAGE BUILDING SUITABLE FOR REDEVELOPMENT (STP)

This freehold building occupies a prominent corner site of approximately 0.113 acres (457.29 square metres) and also includes the premises at No. 27, Kirchen Road within the legal title. The property offers excellent scope for redevelopment subject to obtaining any necessary planning consent. In our opinion a residential or commercial scheme should be considered by the local planning department. A number of developments in the locality have occurred in recent times, including a landmark site opposite that was developed by Nicholas King Homes. The buildings currently offer a great deal of storage to the ground floor and various offices to the first floor. The building which comprises of three sections will be sold with full vacant possession. A chance to acquire a building of this stature, rarely becomes available and we expect strong demand in this regard.

# LOCATION

Alexandria Road is situated off Drayton Green Road opposite West Ealing Main Line Station that connects to London Paddington and The West. The site is also located opposite a large Waitrose store and backs onto West Ealing Broadway with its local traders, restaurants, pubs and major tenants such as Nationwide, Halifax, Barclays Bank. Ealing Broadway Centre is approximately one mile distant. Good road links serve the area including the A4, M4, A40 and M25. The London Borough of Ealing is conveniently situated to the West of Central London.