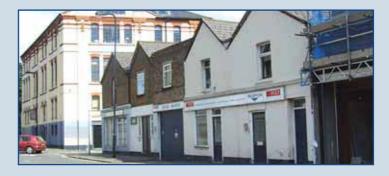

# PROMINENT OFFICE/STORAGE BUILDING SUITABLE FOR REDEVELOPMENT (STP)

This freehold building occupies a prominent corner site of approximately 0.113 acres (457.29 square metres) and also includes the premises at No. 27, Kirchen Road within the legal title. The property offers excellent scope for redevelopment subject to obtaining any necessary planning consent. In our opinion a residential or commercial scheme should be considered by the local planning department. A number of developments in the locality have occurred in recent times, including a landmark site opposite that was developed by Nicholas King Homes. The buildings currently offer a great deal of storage to the ground floor and various offices to the first floor. The building which comprises of three sections will be sold with full vacant possession. A chance to acquire a building of this stature, rarely becomes available and we expect strong demand in this regard.

# LOCATION

Alexandria Road is situated off Drayton Green Road opposite West Ealing Main Line Station that connects to London Paddington and The West. The site is also located opposite a large Waitrose store and backs onto West Ealing Broadway with its local traders, restaurants, pubs and major tenants such as Nationwide, Halifax, Barclays Bank. Ealing Broadway Centre is approximately one mile distant. Good road links serve the area including the A4, M4, A40 and M25. The London Borough of Ealing is conveniently situated to the West of Central London.