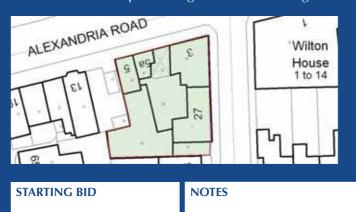

# PROMINENT OFFICE/STORAGE BUILDING SUITABLE FOR REDEVELOPMENT (STP)

This freehold building occupies a prominent corner site of approximately 0.113 acres (457.29 square metres) and also includes the premises at No. 27, Kirchen Road within the legal title. The property offers excellent scope for redevelopment subject to obtaining any necessary planning consent. In our opinion a residential or commercial scheme should be considered by the local planning department. A number of developments in the locality have occurred in recent times, including a landmark site opposite that was developed by Nicholas King Homes. The buildings currently offer a great deal of storage to the ground floor and various offices to the first floor. The building which comprises of three sections will be sold with full vacant possession. A chance to acquire a building of this stature, rarely becomes available and we expect strong demand in this regard.

#### ACCOMMODATION

- No.3 Ground floor approx 19.80 square metres (213sq ft) First Floor approx. 36.70 square metres (395sq ft) TOTAL approx.56.50 square metres (608sq ft)
- No.3a Ground floor approx 29.70 square metres (320 sq ft) First Floor approx. 54.40 square metres (586 sq ft) TOTAL approx. 81.10 square metres (906sq ft)
- No.5 Ground floor approx 362.70 square metres (3904 sq ft) First Floor approx. 190.99 square metres (2056 sq ft) TOTAL approx.553.69 square metres (5960 sq ft)