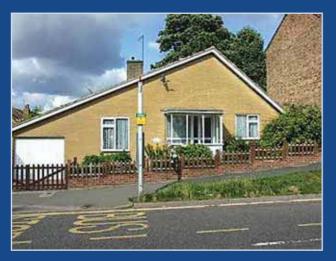

## SPACIOUS DETACHED BUNGALOW IN POPULAR LOCATION

This detached bungalow benefits from two double-bedroom accommodation with spacious L-shaped living room and integral garage. The property may offer scope for further extension subject to obtaining any necessary planning consent that may be required. The property benefits from gas-fired central heating and mainly double-glazed windows. The property is sold with the benefit of vacant possession. Stoats Nest Road is the B2030 which is situated off Brighton Road within easy reach of Smitham and Coulsdon South Stations.

#### ACCOMMODATION

L-shaped living room  $18'9 \times 15'5$ , bedroom one  $11' \times 10'2$ , bedroom two  $11' \times 10'$ , kitchen  $10'6 \times 10'$ , conservatory  $9' \times 5'5$ , garage, garden.