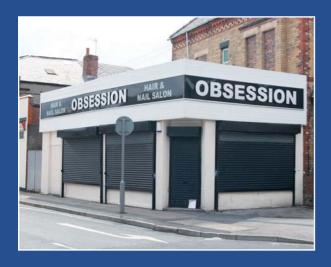

# VACANT CORNER-SITED FREEHOLD SHOP **PREMISES**

This corner-sited single storey freehold shop premises offers excellent potential for investment or owner-occupation. The property is situated in a predominately residential location and there are also local traders nearby. We understand that the unit has previously been used as a hair and beauty salon and at that time was refurbished internally. The property has an excellent frontage with windows to two sides and dropdown roller shutters for security. The property is sold with full vacant possession. Seaforth is located approximately 4 miles to the north of Liverpool and served by the A565 Crosby Road South. The unit can be found at the junction of Rawson Road and Cambridge Road.