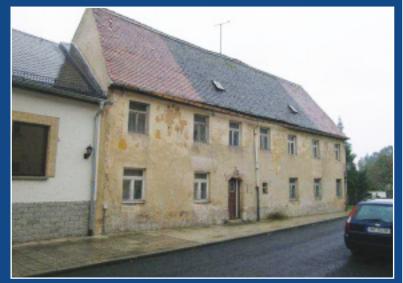

# DETACHED TWO STOREY BUILDING WITH DEVELOPMENT POTENTIAL

This substantial detached two storey building is in need of complete updating and refurbishment. The property is being sold with full vacant possession. The building is situated in the spa town and located approximately 40 km south of Leipzig and approximately 20 km distant from Altenburg international airport. We understand that the unit is currently arranged as two flats and may be suitable for updating in this manner or restoring back into one family dwelling house, subject to any local planning permissions that may be required.

#### ACCOMODATION

Internal Living Area approximately  $150m^2$  (1614sq ft), divided as two flats with approximate equal floor area (ie  $75m^2$  each)

Plot size approximately 210m<sup>2</sup> (2260sq ft)