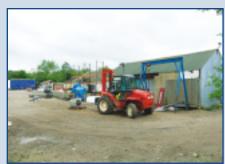

# Sycamore Farm, Chertsey Lane, Staines, Middlesex TW18 3NG GUIDE PRICE: £700,000

This freehold site occupying an area of approximately one acre is predominately rectangular in shape and consists of large storage areas, offices and is partially utilised as a gymnasium. The site is approached through electronic controlled gates and is sold with the benefit of vacant possession. The whole area is predominately not overlooked and is surrounded by the grounds of Penton Hook Marina and will be of interest

to business occupiers and investors. There may be scope for future development of the site subject to obtaining any necessary planning consents that may be required by the local authority. The current occupier has planning permission to provide four lorry parking spaces as well as permanent and unrestricted storage and class B8 usage with ancillary offices and parking. A full copy of all relevant planning permissions and