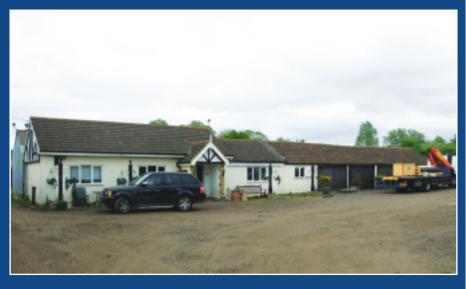

# Sycamore Farm, Chertsey Lane, Staines, Middlesex TW18 3NG GUIDE PRICE: £700,000

This freehold site occupying an area of approximately one acre is predominately rectangular in shape and consists of large storage areas, offices and is partially utilised as a gymnasium. The site is approached through electronic controlled gates and is sold with the benefit of vacant possession. The whole area is predominately not overlooked and is surrounded by the grounds of Penton Hook Marina and will be of interest

## **ACCOMMODATION**

Site area approx 1 acre. Single level building comprising of workshop 985 sq ft, internal storage 528 sq ft, offices 236 sq ft Total area: 1749 sq ft