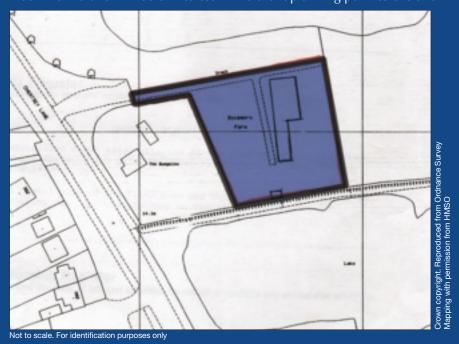

### **LOCATION**

The site is located off Chertsey Lane that is a main section of road connecting Staines town centre to Thorpe Park. Good road links serve the area including the M25, M3 and M4 motorways together with easy access provided to Heathrow London Airport. The towns of Staines and Hounslow and Ealing are also within easy reach.

## **ACCOMMODATION**

Site area approx 1 acre. Single level building comprising of workshop 985 sq ft, internal storage 528 sq ft, offices 236 sq ft Total area: 1749 sq ft