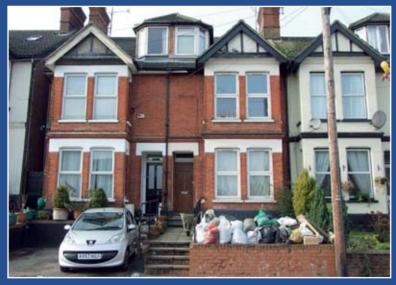

# 146 Bellingdon Road, Chesham, Bucks HP5 2HF GUIDE PRICE: £290,000

CENTRE TERRACED OLDER STYLE PROPERTY REQUIRING UPDATING THROUGHOUT

This mid terraced property constructed of brick under a tiled roof is in need of complete refurbishment throughout and we understand consists of four bedroom accommodation. The property benefits from double-glazed windows to the front elevation and is situated within 1 mile of Chesham Town Centre with its shopping facilities, bus and underground travel connections. We understand that the property has previously been used as 6 bedsits. The property is being sold with the benefit of vacant possession and will be of interest to investors and developers.