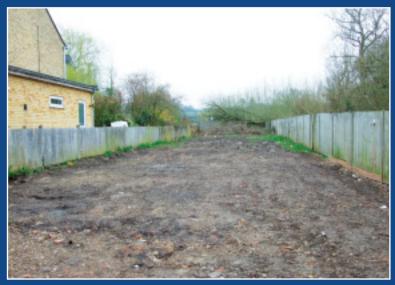

## FREEHOLD PARCEL OF LAND WITH DEVELOPMENT POTENTIAL

This rectangular area of land, backing onto open fields, is enclosed by fencing with a gated access and a drop drive onto the B3023 Oakley Green Road and offers excellent potential for development subject to obtaining any necessary planning consent that may be required. The site occupies an area of approximately 0.13 acre (0.052 hectares) and is situated in a popular residential district approximately three miles from Windsor Town Centre and with easy access to the M4 motorway at Junction 7. The site is sold with vacant possession.

## ACCOMMODATION

The site measures approximately 191' x 30' making a total of approximately 0.13 of an acre.

**TENURE** Freehold

LOCAL AUTHORITY Royal Borough of Windsor and Maidenhead 01628 798888

VENDORS SOLICITORS Refer to Auctioneers