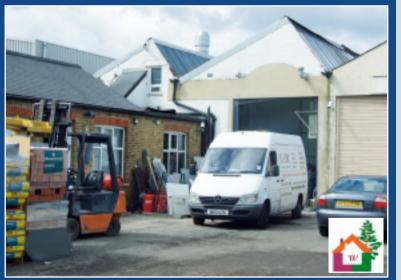

# Units 11 & 17 Balfour Business Centre, Southall UB2 5BD GUIDE PRICE: £490,000

## FREEHOLD WAREHOUSE UNITS WITH INVESTMENT INCOME OF £37,140PA

These adjoining warehouse units form part of an established commercial business park primely located for road links to London, Heathrow and the M4, M25 and M3 motorways. We understand that the units have been let leases to the current tenants for a number of years, although they have now expired and each tenant is holding over on a licence agreement. The total income is in the order of £37,140 and the buildings are sold with the benefit of this investment income. There are three tenants of which one occupies part of both warehouses.