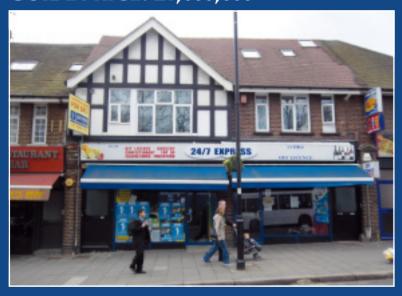

# 272–274 Northfields Avenue, Ealing W5 4UB **GUIDE PRICE: £1,000,000**

MIXED FREEHOLD DEVELOPMENT COMPRISING TWO SHOPS AND THREE SELF-CONTAINED FLATS This attractive mid terraced building consists of two ground floor shops and three self-contained flats with front entrances to the first and attic floors. There is a rear yard behind No. 272 and a large rear store behind No. 274 both of which lead on to a rear service road. The property is located almost opposite Northfields Piccadilly Line tube station and within a busy thoroughfare that includes numerous local traders, restaurants and other major occupiers such as Tesco's and shortly be opening Sainsbury's. The shops are offered with vacant possession and the flats are offered . We understand that VAT is not applicable to this lot.

## **ACCOMMODATION**

No 272: approx 500 sq ft No 274: approx. 890 sq ft Flats: 2 x one bedroom flats and 1 x two bedroom