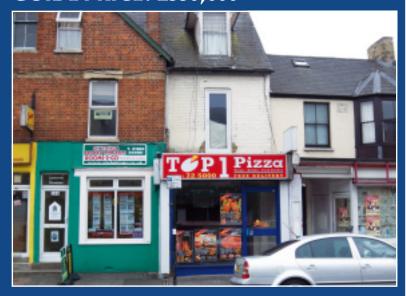

# 282 Cowley Road, Oxford, Oxfordshire OX4 1UR GUIDE PRICE: £330,000

FREEHOLD INVESTMENT PROPERTY PRODUCING £33,000 PA

This terraced property comprises a three storey building of traditional brick and pitched slate roof construction. The ground floor retail unit has a single storey extension to the front and is currently trading as Top One Pizza. The upper part of the building is accessed through the retail unit and we understand offers two bedroom accommodation. The whole building in its entirety has been let on a 5 year full repairing and insuring lease from March 2011 at a current rent of £33,000 with a rent review after 3 years. The property is therefore sold with the ongoing benefit of this investment income. We understand that the shop has an A5 class usage and VAT is not applicable to this lot. There is also a spacious yard to the rear of the premises. The property is situated on a busy thoroughfare that contains a mixture of national and local users.