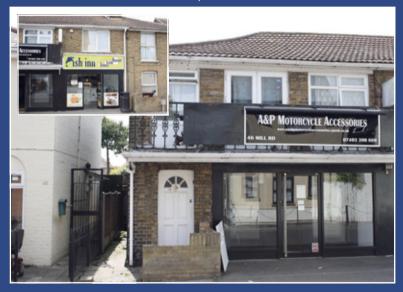

# 44–46 Mill Road, Maldon, Essex CM9 5HZ

**GUIDE PRICE: £390,000** 

FREEHOLD MIXED INVESTMENT WITH FURTHER DEVELOPMENT POTENTIAL

This well maintained building consists of a pair of commercial units with a two bedroom flat above. The whole building is let on a full repairing and insuring lease from December 2009 for a 20 year period at a rent of £33,800 pa. We understand that a 2 month rent deposit is in place and that rent reviews are scheduled every 5 years. The original lease has been granted to the occupier of the Fish Inn takeaway premises who in turn has sub-let the adjacent shop to Motorcycle Accessories. The property offers potential to extend to the rear and may offer potential for further conversion subject to obtaining any necessary planning consent that may be required. Mill Road is located off High Street within the popular town of Maldon.